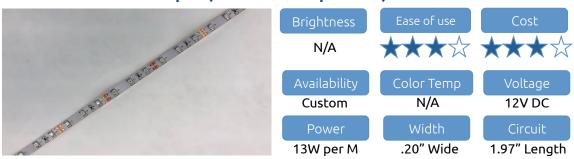

# Specifications per application

| Max length of LED strip   | Maximum: 120"            | Do not exceed from single connection point                 |
|---------------------------|--------------------------|------------------------------------------------------------|
| Standard reel             | 16.4'                    | Can be cut in 1.97" sections                               |
| Heat sink requirements    | 5 sq. inches per<br>watt | Minimum heat sink recommended to maximize the life of LEDs |
| Connectors                | Solder-on                | Custom connectors available                                |
| Light spectrum wavelength | 850nm                    | Custom IR LEDs used for custom manufacturing purposes      |